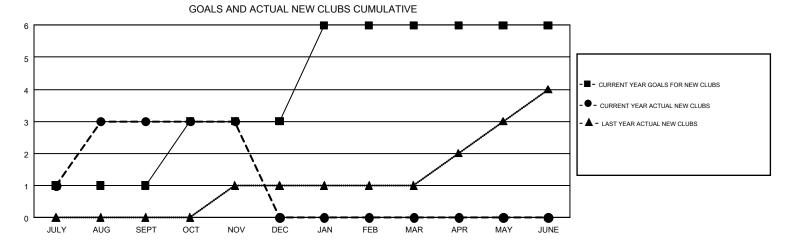

## GMT MONTHLY MEMBERSHIP PROGRESS REPORT

Multiple District N

Results as of: 11/30/2018

**LOCATION: CANADA** 

 $\mathsf{GMT}\;\mathsf{CA}\;2$ 

GMT: CHRIS LEWIS

|               | Club          | s         |               | Members               |                           |                         |                                                    |  |
|---------------|---------------|-----------|---------------|-----------------------|---------------------------|-------------------------|----------------------------------------------------|--|
|               | RESULTS FOR   | 2018-2019 |               | RESULTS FOR 2018-2019 |                           |                         |                                                    |  |
| QUARTER       | NEW CLUB GOAL | NEW CLUBS | DROPPED CLUBS | QUARTER               | MEMBER GROWTH NET<br>GOAL | MEMBER GROWTH<br>ACTUAL | DROPPED<br>MEMBERS ACTUAL<br>(including transfers) |  |
| JULY/AUG/SEPT | 1             | 3         | 0             | JULY/AUG/SEPT         | 34                        | 184                     | 146                                                |  |
| OCT/NOV/DEC   | 2             | 0         | 0             | OCT/NOV/DEC           | 69                        | 115                     | 111                                                |  |
| JAN/FEB/MAR   | 3             | 0         | 0             | JAN/FEB/MAR           | 118                       | 0                       | 0                                                  |  |
| APR/MAY/JUNE  | 0             | 0         | 0             | APR/MAY/JUNE          | -7                        | 0                       | 0                                                  |  |