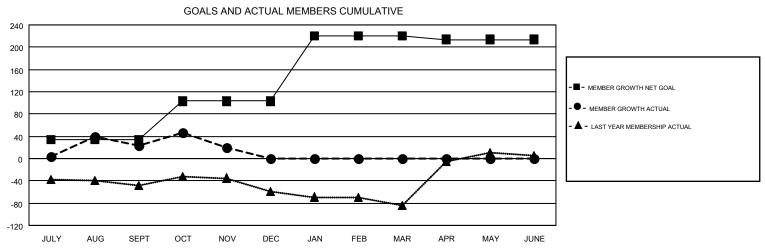

## GMT MONTHLY MEMBERSHIP PROGRESS REPORT

Multiple District N

Results as of: 11/30/2018

**LOCATION: CANADA** 

 $\mathsf{GMT}\;\mathsf{CA}\;2$ 

GMT: CHRIS LEWIS

|               | Club          | s         |               | Members               |                           |                         |                                                    |  |
|---------------|---------------|-----------|---------------|-----------------------|---------------------------|-------------------------|----------------------------------------------------|--|
|               | RESULTS FOR   | 2018-2019 |               | RESULTS FOR 2018-2019 |                           |                         |                                                    |  |
| QUARTER       | NEW CLUB GOAL | NEW CLUBS | DROPPED CLUBS | QUARTER               | MEMBER GROWTH NET<br>GOAL | MEMBER GROWTH<br>ACTUAL | DROPPED<br>MEMBERS ACTUAL<br>(including transfers) |  |
| JULY/AUG/SEPT | 1             | 3         | 0             | JULY/AUG/SEPT         | 34                        | 184                     | 146                                                |  |
| OCT/NOV/DEC   | 2             | 0         | 0             | OCT/NOV/DEC           | 69                        | 115                     | 111                                                |  |
| JAN/FEB/MAR   | 3             | 0         | 0             | JAN/FEB/MAR           | 118                       | 0                       | 0                                                  |  |
| APR/MAY/JUNE  | 0             | 0         | 0             | APR/MAY/JUNE          | -7                        | 0                       | 0                                                  |  |